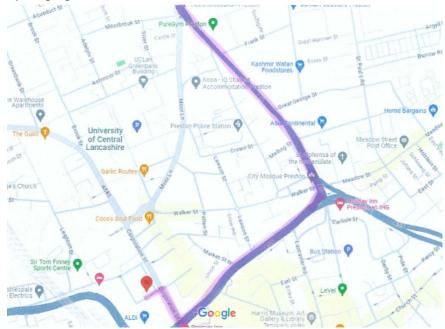

# Route 2

### **Another route from the A6:**

- Keep on the A6 till you reach the Holiday Inn and turn right onto the ring road.
- Follow the ring road till you reach 2<sup>nd</sup> traffic lights, then turn right onto Corporation Street.
- Then take 2<sup>nd</sup> left onto Heatley Street.
- Up to 1 hour parking outside the building.

#### Please see purple highlighted route: