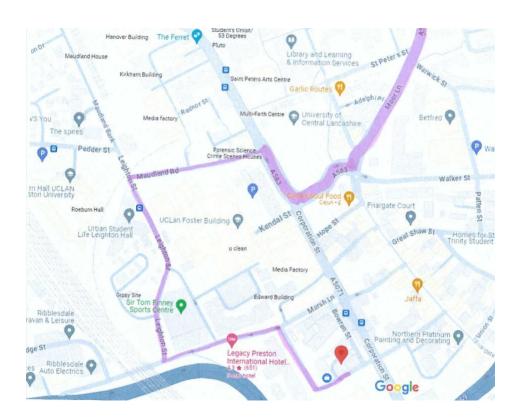

# Route 1

### If arriving down the A6:

- Turn right onto Moor Lane at traffic lights after Wickes towards UCLAN
- Turn Right on both roundabouts onto Fylde Road
- Immediately 1st left after UCLAN Engineering Centre onto Maudland Road
- At the end of the road, turn left onto Leighton Street
- At the end, turn left onto Marsh Lane
- Then 1<sup>st</sup> right onto Ladywell Street
- Then Left at the bottom onto Heatley Street
- Up to 1 hour parking outside the building

Please see purple highlighted route: