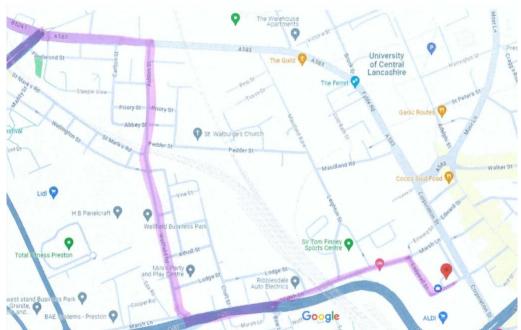

# Route 3

# **If arriving from Ashton/Cottam Way:**

- Continue onto Fylde Road, turn right at Savoy Timber down Ashton Street
- Continue to the bottom of Wellfield Road then turn left joining the ring road
- Keep left to join Marsh Lane just passed the traffic lights
- Keep on Marsh Lane to near the top, then turn right onto Ladywell Street.
- Left at the bottom onto Heatley Street.
- Up to 1 hour parking outside the building

# Please see purple highlighted route: